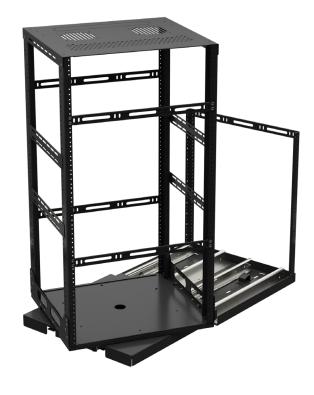

## In-Cabinet Slide Out Rack

No more breaking your back to reach the back of the rack. Strong's In-Cabinet Slide Out Racks are available in 8U to 42U sizes. Slide the rack out 19" and lock it in place or flip it around 180° for easy access during installation or maintenance. Sturdy, sag-free rails support up to 300 lbs. of equipment. Keep your installation cool and organized with integrated wire management and mounting points for rack fans.

### Slide Out for Easy Access

With the press of a pedal, you can slide the entire rack out 19" and lock it in place. Press the second pedal for 180° of swivel with three locking positions, 60°, 90° and 180°, to easily access equipment during installation and maintenance.

### Robust and Durable

This rack can carry up to 300lbs of weight and is built of premium steel hardware to support all your gear for the toughest jobs. Supports all your equipment without sagging, protecting your cabinetry from dings during installation.

### More Capacity for Every Project

Multiple sizes, ranging from 8U to 42U, ensure you have the proper fit for your cabinet. An updated slide-out design eliminates the need for a separate pull-out swivel base, so there's no wasted space.

# In-Cabinet Slide Out Rack

A durable option for cabinet installs with slide out and swivel functionality that makes it easy to access and maintain equipment.

- Locking 19" slide out and 180° rotation to easily install or access equipment
- 300 lb. capacity for a safe and durable install
- Multiple sizes, from 8U to 42U