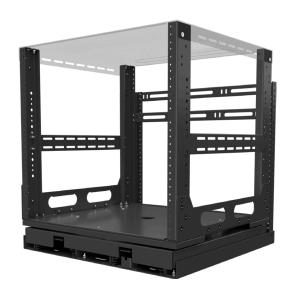

## In-Cabinet Slide Out Rack

No more breaking your back to reach the back of the rack. Strong's In-Cabinet Slide Out Racks are available in 8U to 42U sizes. Slide the rack out 19" and lock it in place or flip it around 180° for easy access during installation or maintenance. Sturdy, sag-free rails support up to 300 lbs. of equipment. Keep your installation cool and organized with integrated wire management and mounting points for rack fans.

### Slide Out for Easy Access

With the press of a pedal, you can slide the entire rack out 19" and lock it in place. Press the second pedal for 180° of swivel with three locking positions, 60°, 90° and 180°, to easily access equipment during installation and maintenance.

### Robust and Durable

This rack can carry up to 300lbs of weight and is built of premium steel hardware to support all your gear for the toughest jobs. Supports all your equipment without sagging, protecting your cabinetry from dings during installation.

### More Capacity for Every Project

Multiple sizes, ranging from 8U to 42U, ensure you have the proper fit for your cabinet. An updated slide-out design eliminates the need for a separate pull-out swivel base, so there's no wasted space.