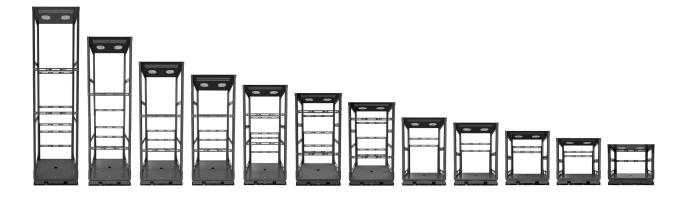

### More Capacity for Every Project

Multiple sizes, ranging from 8U to 42U, ensure you have the proper fit for your cabinet. An updated slide-out design eliminates the need for a separate pull-out swivel base, so there's no wasted space.

# In-Cabinet Slide Out Rack

A durable option for cabinet installs with slide out and swivel functionality that makes it easy to access and maintain equipment.

- Locking 19" slide out and 180° rotation to easily install or access equipment
- 300 lb. capacity for a safe and durable install
- Multiple sizes, from 8U to 42U