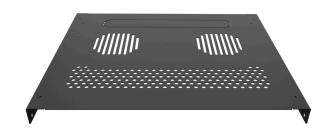

### Thoughtful Cable Management

When paired with the optional rack top, wire management is made easy to keep your rack organized for a sleek and neat install.

### Stay Cool

Optional top helps keep your equipment cool even in tight, enclosed spaces with 120mm cooling fan mounting points and cable management knockouts built in for a clean and neat installation.

# SR-CAB-SLIDE-TOP

Strong creates pro-quality gear for light commercial or residential applications. Use this optional rack top to finish off your in-cabinet slide-out rack installation. Precut knockouts allow you to easily manage cables and create organized, optimized installs. Keep your equipment cool with predrilled mounting points to add rack fans.